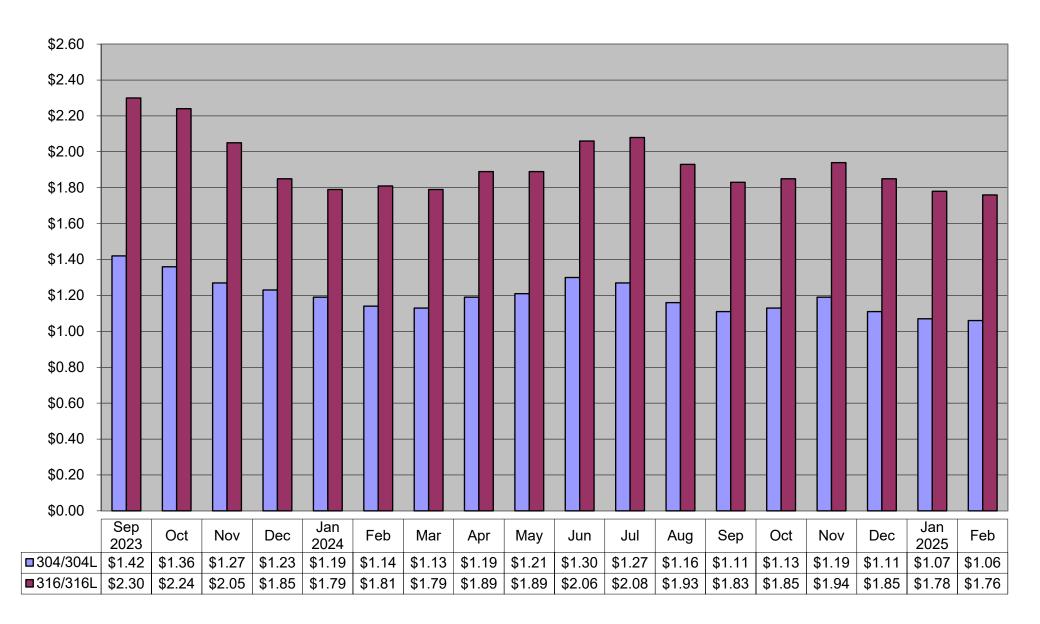

## To Our Valued Customer:

Listed below is a breakdown of alloy surcharge prices.

| Alloy Surcharge Price Per Pound (USD) |        |        |        |        |        |        |        |        |        |        |        |        |
|---------------------------------------|--------|--------|--------|--------|--------|--------|--------|--------|--------|--------|--------|--------|
| Type/<br>Year                         | Jan    | Feb    | Mar    | Apr    | May    | Jun    | Jul    | Aug    | Sep    | Oct    | Nov    | Dec    |
| 304L                                  |        |        |        |        |        |        |        |        |        |        |        |        |
| 2013                                  | \$0.97 | \$0.98 | \$1.01 | \$0.96 | \$0.93 | \$0.86 | \$0.83 | \$0.79 | \$0.81 | \$0.80 | \$0.80 | \$0.83 |
| 2014                                  | \$0.81 | \$0.83 | \$0.85 | \$0.90 | \$0.98 | \$1.12 | \$1.11 | \$1.12 | \$1.11 | \$1.11 | \$0.98 | \$0.90 |
| 2015                                  | \$0.95 | \$0.88 | \$0.81 | \$0.77 | \$0.71 | \$0.74 | \$0.72 | \$0.65 | \$0.59 | \$0.53 | \$0.52 | \$0.49 |
| 2016                                  | \$0.42 | \$0.42 | \$0.40 | \$0.41 | \$0.43 | \$0.46 | \$0.44 | \$0.50 | \$0.54 | \$0.49 | \$0.55 | \$0.59 |
| 2017                                  | \$0.79 | \$0.74 | \$0.74 | \$0.75 | \$0.71 | \$0.68 | \$0.54 | \$0.56 | \$0.62 | \$0.77 | \$0.72 | \$0.77 |
| 2018                                  | \$0.69 | \$0.76 | \$0.81 | \$0.93 | \$0.94 | \$0.96 | \$1.01 | \$0.96 | \$0.92 | \$0.84 | \$0.83 | \$0.79 |
| 2019                                  | \$0.76 | \$0.76 | \$0.82 | \$0.90 | \$0.88 | \$0.82 | \$0.74 | \$0.79 | \$0.92 | \$1.03 | \$1.03 | \$0.95 |
| 2020                                  | \$0.83 | \$0.85 | \$0.78 | \$0.80 | \$0.72 | \$0.78 | \$0.81 | \$0.82 | \$0.86 | \$0.94 | \$0.92 | \$0.98 |
| 2021                                  | \$1.07 | \$1.15 | \$1.19 | \$1.16 | \$1.22 | \$1.28 | \$1.32 | \$1.37 | \$1.42 | \$1.42 | \$1.47 | \$1.55 |
| 2022                                  | \$1.56 | \$1.61 | \$1.74 | \$2.06 | \$2.54 | \$2.30 | \$2.14 | \$1.67 | \$1.64 | \$1.63 | \$1.48 | \$1.57 |
| 2023                                  | \$1.79 | \$1.85 | \$1.82 | \$1.64 | \$1.67 | \$1.65 | \$1.52 | \$1.41 | \$1.42 | \$1.36 | \$1.27 | \$1.23 |
| 2024                                  | \$1.19 | \$1.14 | \$1.13 | \$1.19 | \$1.21 | \$1.30 | \$1.27 | \$1.16 | \$1.11 | \$1.13 | \$1.19 | \$1.11 |
| 2025                                  | \$1.07 | \$1.06 |        |        |        |        |        |        |        |        |        |        |
| 316L                                  |        |        |        |        |        |        |        |        |        |        |        |        |
| 2013                                  | \$1.37 | \$1.40 | \$1.43 | \$1.35 | \$1.30 | \$1.22 | \$1.18 | \$1.10 | \$1.11 | \$1.10 | \$1.09 | \$1.14 |
| 2014                                  | \$1.12 | \$1.14 | \$1.17 | \$1.23 | \$1.38 | \$1.61 | \$1.64 | \$1.60 | \$1.58 | \$1.56 | \$1.33 | \$1.22 |
| 2015                                  | \$1.27 | \$1.18 | \$1.09 | \$1.03 | \$0.96 | \$0.98 | \$0.94 | \$0.82 | \$0.74 | \$0.66 | \$0.64 | \$0.59 |
| 2016                                  | \$0.51 | \$0.52 | \$0.50 | \$0.52 | \$0.54 | \$0.61 | \$0.64 | \$0.68 | \$0.73 | \$0.68 | \$0.73 | \$0.76 |
| 2017                                  | \$0.95 | \$0.90 | \$0.92 | \$0.95 | \$0.92 | \$0.87 | \$0.71 | \$0.72 | \$0.83 | \$1.00 | \$0.94 | \$1.01 |
| 2018                                  | \$0.93 | \$1.08 | \$1.18 | \$1.31 | \$1.31 | \$1.33 | \$1.37 | \$1.30 | \$1.29 | \$1.19 | \$1.18 | \$1.13 |
| 2019                                  | \$1.12 | \$1.10 | \$1.17 | \$1.29 | \$1.27 | \$1.19 | \$1.12 | \$1.17 | \$1.34 | \$1.48 | \$1.46 | \$1.30 |
| 2020                                  | \$1.14 | \$1.17 | \$1.12 | \$1.08 | \$0.96 | \$1.05 | \$1.07 | \$1.05 | \$1.12 | \$1.23 | \$1.22 | \$1.31 |
| 2021                                  | \$1.42 | \$1.53 | \$1.63 | \$1.61 | \$1.61 | \$1.71 | \$1.90 | \$2.04 | \$2.10 | \$2.13 | \$2.14 | \$2.23 |
| 2022                                  | \$2.24 | \$2.31 | \$2.48 | \$2.86 | \$3.41 | \$3.12 | \$2.87 | \$2.32 | \$2.22 | \$2.26 | \$2.20 | \$2.33 |
| 2023                                  | \$2.71 | \$3.06 | \$3.18 | \$2.87 | \$2.53 | \$2.46 | \$2.32 | \$2.22 | \$2.30 | \$2.24 | \$2.05 | \$1.85 |
| 2024                                  | \$1.79 | \$1.81 | \$1.79 | \$1.89 | \$1.89 | \$2.06 | \$2.08 | \$1.93 | \$1.83 | \$1.85 | \$1.94 | \$1.85 |
| 2025                                  | \$1.78 | \$1.76 |        |        |        |        |        |        |        |        |        |        |